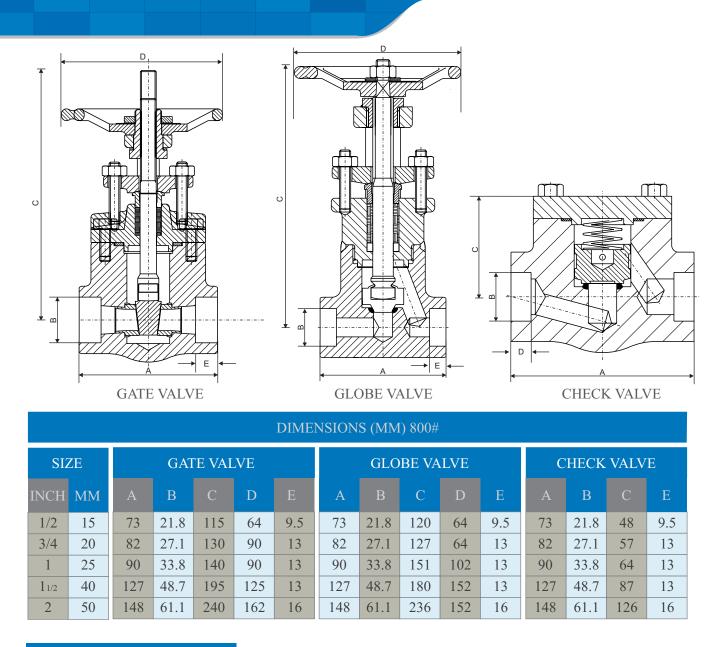

### **DESIGN FEATURES**

| Size Range      | : 15 NB to 50 NB       |
|-----------------|------------------------|
| Pressure Rating | : Class 800            |
| Seat Leakage    | : Class IV             |
| Operation       | : Manual/Self Acting   |
| End Conn.       | : Screwed/ Socket Weld |